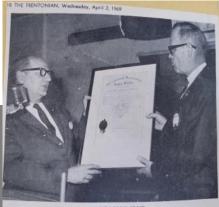

# The Charter Night 29 March, 1969

Fifty-four years ago, the Lions Club of Land O'Lakes was chartered on Jan. 22, 1969 with 38 members.

The Charter Night was held in the Cloyne North Addington Education Center on March 29, 1969, with **Weldon Bahm** as the 1st President and Trenton Lions as the sponsoring club.

The Charter night was attended by Dignitaries from the Lions, The sponsoring club, Trenton Lions Club, International Past President Fisher, community of Land O'Lakes and friends of the Charter Members.

My very best wishes for a most successful carver in Lionian for you and all our members and our warmest personal regards to you and Pat and all the other ladies.

Congratulatory letter from Lions International Past President Walter C. Fisher after attending the Charter Night