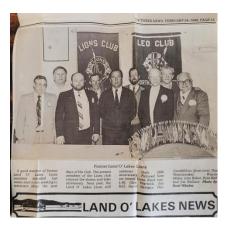

# The Charter Night 29 March, 1969

Fifty-four years ago, the Lions Club of Land O'Lakes was chartered on Jan. 22, 1969 with 38 members.

The Charter Night was held in the Cloyne North Addington Education Center on March 29, 1969, with **Weldon Bahm** as the 1st President and Trenton Lions as the sponsoring club.

The Charter night was attended by Dignitaries from the Lions, The sponsoring club, Trenton Lions Club, International Past President Fisher, community of Land O'Lakes and friends of the Charter Members.