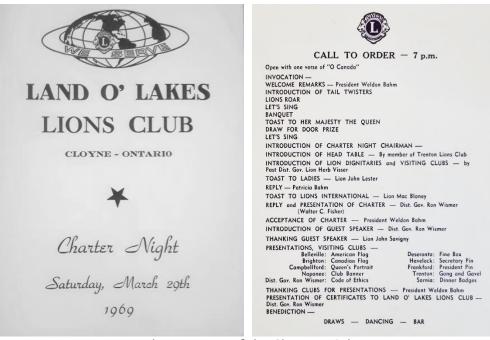

# The Charter Night 29 March, 1969

Fifty-four years ago, the Lions Club of Land O'Lakes was chartered on Jan. 22, 1969 with 38 members.

The Charter Night was held in the Cloyne North Addington Education Center on March 29, 1969, with **Weldon Bahm** as the 1st President and Trenton Lions as the sponsoring club.

The Charter night was attended by Dignitaries from the Lions, The sponsoring club, Trenton Lions Club, International Past President Fisher, community of Land O'Lakes and friends of the Charter Members.

The program of the Charter Night