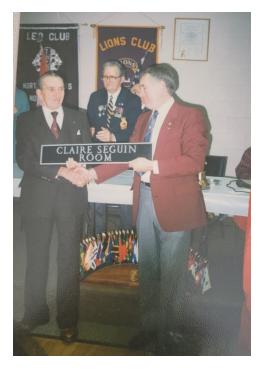

# Lions Club of Land O'Lakes History Booklet Jan 1969 - April 2023

|   | First Meeting                               | 3  |
|---|---------------------------------------------|----|
|   | Pre-Charter Documents                       | 4  |
|   | Charter Night                               | 5  |
|   | Charter Members                             | 9  |
|   | <ul> <li>Meeting Venues and</li> </ul>      |    |
|   | Meeting Procedures                          | 10 |
|   | Events of the Earlier Years                 | 12 |
|   | Charter Members at                          |    |
|   | Zone and District Level                     | 14 |
|   | Golden Years of Andy                        |    |
|   | Wilson and the 1980s                        | 16 |
|   | <ul> <li>Building on Hwy 41</li> </ul>      | 22 |
|   | Blueberry Jamboree,                         |    |
|   | Pheasant Hunts and                          |    |
|   | the 1990's                                  | 24 |
| X | New Beginnings 2016 -2022                   | 27 |
|   | <ul> <li>Toll Roads: The Longest</li> </ul> |    |
|   | Standing Event                              | 30 |
|   | Past Presidents                             | 31 |
| Ζ | Year in Progress 2022-2023                  | 32 |
|   | • Board of 2022–2023                        | 35 |