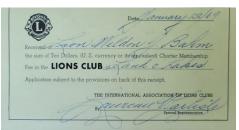

#### Charter President Weldon Bahm Receipt of \$10 for the Charter

DISTRICT "A" GOVERNORS' COUNC IEAN LUC DUTIL, CHAIRMA HEKMAN RANN IACK TOSTER, DOUGLAS RANT RON WISHER COUNTE WALFOR GERALD DOUGHTY JEAN ENOD ART CHANBERS WILLIAM MOOD DR. ERIC MONGEON ALAN SMT