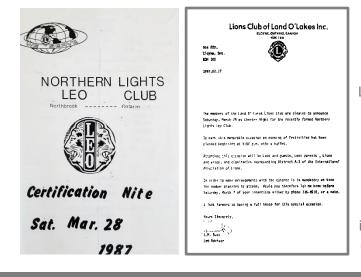

A call for community members to attend a meeting that will lead to the formation of the Lions Club

#### "Dear Friend:

You are invited to attend a meeting to be held in the Barrie Township Municipal Hall, Cloyne, Ont. At 8P.M. Jan, 22/69. The purpose of this meeting, being the formation of a "Lions Club".

Arrangements are being made to have as our guest speaker, Immediate Past District Governor Mr. Herb. Visser of Whitby, Ont. and other Dignitaries of "Lions International". If you have a friend or neighbour whom you think would be interested, please feel at liberty to bring them along. May we count on you being with us?

> Remember the TIME & DATE --- 8 P.M. JAN. 22/69 Refreshments ---Coffee & Donuts."