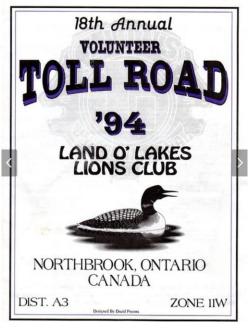

# Lions Club of Land O'Lakes History Booklet Jan 1969 - April 2023

|   | First Meeting                               | 3  |
|---|---------------------------------------------|----|
|   | Pre-Charter Documents                       | 4  |
|   | Charter Night                               | 5  |
|   | Charter Members                             | 9  |
|   | <ul> <li>Meeting Venues and</li> </ul>      |    |
|   | Meeting Procedures                          | 10 |
|   | Events of the Earlier Years                 | 12 |
|   | Charter Members at                          |    |
|   | Zone and District Level                     | 14 |
|   | Golden Years of Andy                        |    |
|   | Wilson and the 1980s                        | 16 |
|   | <ul> <li>Building on Hwy 41</li> </ul>      | 22 |
|   | Blueberry Jamboree,                         |    |
|   | Pheasant Hunts and                          |    |
|   | the 1990's                                  | 24 |
| X | New Beginnings 2016 -2022                   | 27 |
|   | <ul> <li>Toll Roads: The Longest</li> </ul> |    |
|   | Standing Event                              | 30 |
|   | Past Presidents                             | 31 |
| Ζ | Year in Progress 2022-2023                  | 32 |
|   | • Board of 2022–2023                        | 35 |