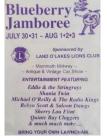

from L-R are: Gloria Grey, Tina McCaslin and Gord Hanna. Erwood Reynolds, Past Council Chairman, (pictured far light) was master of ceremonies for the event. Looking on (background) was President Doug Thurston. At the same meeting, a motion was passed to begin the preliminary plans for building a recreation complex in Northbrook. Photo by Kristan Clarke

Lions Club hoping to construct

President Doug Thurston inducting 7 new members, an event were the announcement of the new complex was placed.



The team that dreamt the ice rink and the announcement of the Blueberry Jamboree



Surveys were sent to the community to ask what they would like to see in the new complex. The survey showed the ice rink as the favorite option.



The sponsoring of the Denbigh-Griffith Lions Club



















1999 photo with some of the current members of the club. Lions Bob Taylor, Gloria Gray and Glenn McFadden.

Images from the **Blueberry Jamboree** showing the festive feel of the event. Top: The parade with the Lions float showing the eye-glasses for Sight First. Second Row: The large numbers of attendees in the tent coming to watch the different bands; the program of the Jamboree. Third Row: Float under prep, and the list of acts. Forth Row: the team that worked on the creation of the event.



While the club was fundraising for the complex, donations were still made to the community. President Ed Buck handing a cheque to the Community Services





The Pheasant Hunts maps and rules.

#### LIONS ANNUAL PHEASANT HUNT RULES AND REGULATIONS 1986

The Lions Club of Land 0' Lakes Inc. and