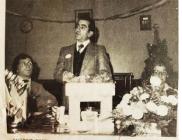

# The Charter Night 29 March, 1969

Fifty-four years ago, the Lions Club of Land O'Lakes was chartered on Jan. 22, 1969 with 38 members.

The Charter Night was held in the Cloyne North Addington Education Center on March 29, 1969, with **Weldon Bahm** as the 1st President and Trenton Lions as the sponsoring club.

The Charter night was attended by Dignitaries from the Lions, The sponsoring club, Trenton Lions Club, International Past President Fisher, community of Land O'Lakes and friends of the Charter Members.