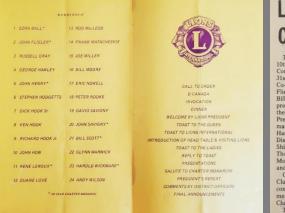

Sc | ng Fragran<br>chewan Rick<br>In Narthbroth<br>In Narthbroth<br>Irogram Acotics<br>opens for Bild Chi<br>Atmay for new book<br>at Fiston Athl<br>a Chi yethick<br>of the Change<br>Interface for new fir<br>Gata athl<br>change I leas<br>chall Team | tt                                          |
| Donation of a f                                                                                                                           | old Watches to the 1<br>"ull length novie for<br>n our annual Youth 1                                                                                                                                                                               | FAIC Anidemic Frogram<br>p MAEC enildren    |

The Club donations of 1978-1979 compared to donations of 1979-1980



#### Lions Club celebrates 10th Charter Anniversary

The Land O' Lakes Lions Club held its 10th Charter Anniversary at the Flinton Community Hall on Saturday, March 31st. The evening was arranged by Co-Chairmen Lions John Henry and John Flieler. Immediate Past-President Lion Bill Moore was M.C. for the dinner program. Lion Rene Leroux introduced the head table guests, who were Club President Lion Peter Rocke and Rosemary Rocke, District Governor Lion Harvey Moore and Ruth Moore; Deputy District Governor Sam Camilleri and Shirley Camilleri, Zone Chairman John Thompson and Jean Thompson; Lion Bill Moore and Jane Moore; Lion John Henry and Fay Henry.

Governor Harvey Moore spoke of the Club's 10 years of service in the community and its many accomplishments. President Peter reviewed the Clu